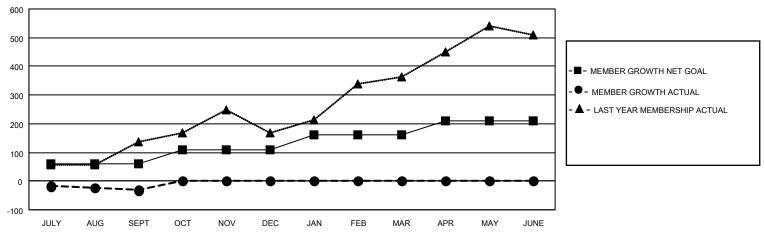

## District 305 N2

| Clubs                 |               |           |               | Members               |                        |                         |                                                    |
|-----------------------|---------------|-----------|---------------|-----------------------|------------------------|-------------------------|----------------------------------------------------|
| RESULTS FOR 2022-2023 |               |           |               | RESULTS FOR 2022-2023 |                        |                         |                                                    |
| QUARTER               | NEW CLUB GOAL | NEW CLUBS | DROPPED CLUBS | QUARTER MEME          | BER GROWTH NET<br>GOAL | MEMBER GROWTH<br>ACTUAL | DROPPED<br>MEMBERS ACTUAL<br>(including transfers) |
| JULY/AUG/SEPT         | 4             | 0         | 1             | JULY/AUG/SEPT         | 60                     | 43                      | 73                                                 |
| OCT/NOV/DEC           | 3             | 0         | 0             | OCT/NOV/DEC           | 50                     | 0                       | 0                                                  |
| JAN/FEB/MAR           | 3             | 0         | 0             | JAN/FEB/MAR           | 50                     | 0                       | 0                                                  |
| APR/MAY/JUNE          | 5             | 0         | 0             | APR/MAY/JUNE          | 50                     | 0                       | 0                                                  |

### GOALS AND ACTUAL MEMBERS CUMULATIVE

| DROPPED CLUBS: 1 |    | 20 CLUBS OF 151 ADDED 1 OR<br>MORE NEW MEMBERS | GENDER DISTRIBUTION                   |                                                            |  |
|------------------|----|------------------------------------------------|---------------------------------------|------------------------------------------------------------|--|
|                  |    | WORL NEW WILWIDERS                             | MALE<br>FEMALE                        | 2,860 (75.12%)<br>947 (24.88%)<br>0 (0.00%)<br>R 0 (0.00%) |  |
| DROPPED MEMBERS  |    |                                                | NON BINARY PREFER NOT TO ANSWER       |                                                            |  |
| DECEASED         | 1  |                                                | PREFER NOT TO ANSWER                  | 0 (0.00 70)                                                |  |
| CLUB CANCELLED   | 20 | CLICK HERE FOR CUMULATIVE                      | TOTAL FAMILY UNIT MEMBERS             | 3,445                                                      |  |
| OTHER            | 52 | MEMBERSHIP DATA                                |                                       |                                                            |  |
| TOTAL            | 73 |                                                | FAMILY MEMBERS PAYING HALF DUES 2,670 |                                                            |  |
|                  |    |                                                |                                       |                                                            |  |