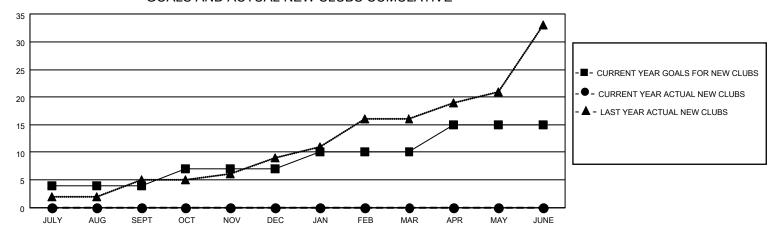

## District 305 N2

| Clubs                 |               |           |               | Members               |                        |                         |                                                    |
|-----------------------|---------------|-----------|---------------|-----------------------|------------------------|-------------------------|----------------------------------------------------|
| RESULTS FOR 2022-2023 |               |           |               | RESULTS FOR 2022-2023 |                        |                         |                                                    |
| QUARTER               | NEW CLUB GOAL | NEW CLUBS | DROPPED CLUBS | QUARTER MEME          | BER GROWTH NET<br>GOAL | MEMBER GROWTH<br>ACTUAL | DROPPED<br>MEMBERS ACTUAL<br>(including transfers) |
| JULY/AUG/SEPT         | 4             | 0         | 1             | JULY/AUG/SEPT         | 60                     | 43                      | 73                                                 |
| OCT/NOV/DEC           | 3             | 0         | 0             | OCT/NOV/DEC           | 50                     | 0                       | 0                                                  |
| JAN/FEB/MAR           | 3             | 0         | 0             | JAN/FEB/MAR           | 50                     | 0                       | 0                                                  |
| APR/MAY/JUNE          | 5             | 0         | 0             | APR/MAY/JUNE          | 50                     | 0                       | 0                                                  |

### GOALS AND ACTUAL NEW CLUBS CUMULATIVE